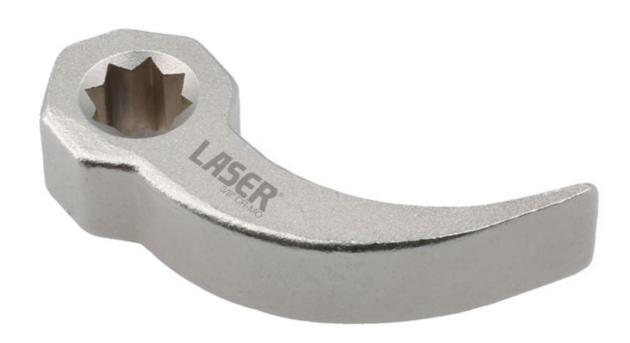

## Pry Bar Wrench Adaptor 3/8"D

This compact pry bar adaptor head is designed to allow any 3/8"D breaker bar or ratchet to be used for prying and lifting. The low profile design, combined with the 8 point (double square) drive, allows for it to be used in a wider variety of positions than a traditional fixed head pry bar and ideal for use in hard to access areas.

## **Additional Information**

- Pry bar adaptor head, for use with a breaker bar, wheel brace or ratchet.
- 3/8"D x double square (8pt) profile.
- Overall length: 70mm. Width: 15mm.
- · The double square drive allows you to position it precisely. Ideal for use in tight spaces.
- Manufactured from SCM440 steel for strength (hardness 40-44), with a nickel plated finish.