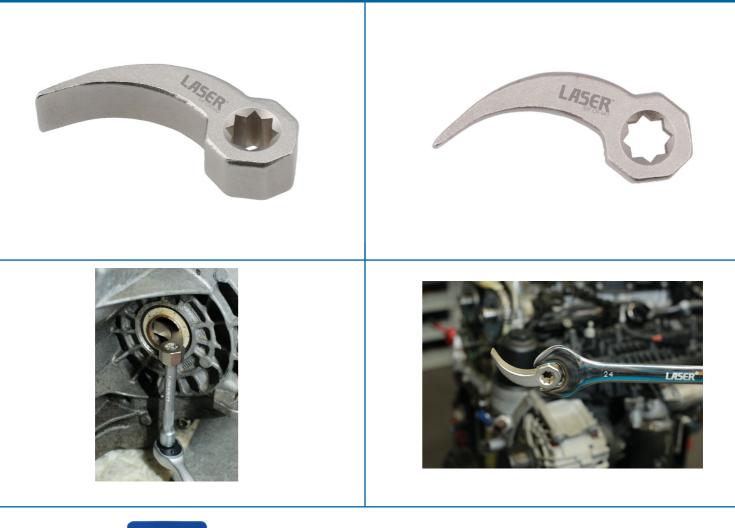

## Pry Bar Wrench Adaptor 3/8"D

This compact pry bar adaptor head is designed to allow any 3/8"D breaker bar or ratchet to be used for prying and lifting. The low profile design, combined with the 8 point (double square) drive, allows for it to be used in a wider variety of positions than a traditional fixed head pry bar and ideal for use in hard to access areas.

## **Additional Information**

- Pry bar adaptor head, for use with a breaker bar, wheel brace or ratchet.
- 3/8"D x double square (8pt) profile.
- Overall length: 70mm. Width: 15mm.
- · The double square drive allows you to position it precisely. Ideal for use in tight spaces.
- Manufactured from SCM440 steel for strength (hardness 40-44), with a nickel plated finish.